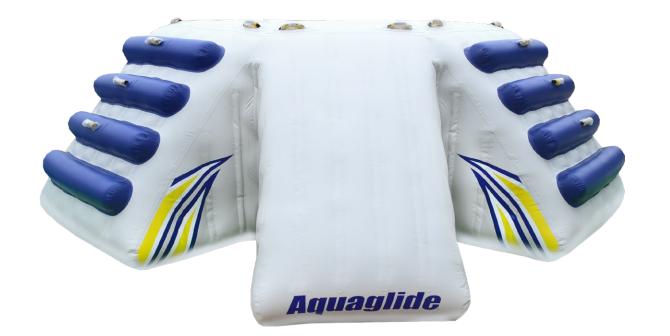

The Quarterback Corner adds diversity and play value to Ring Series Aquaparks. With two novice climbing walls, one mini-drop, and a dedicated jump/blast zone, the Quarterback is a user-favorite destination that accommodates five users. This feature perfectly fits the Aquaglide Ring Series layouts' corners and connects on three sides using Vario straps.