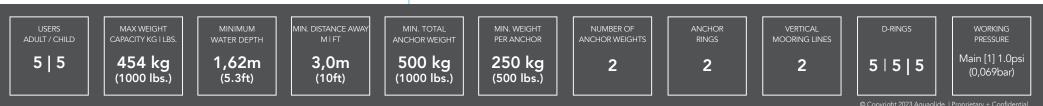

3-year limited against any

manufacturing defects.

0.90 mm / 31 oz Cx3

Includes:

Quarterback

• Repair kit

Not Included:

- Anchor weights
- Mooring lines
- Vario Lock straps
- Inflation pump

Recommended Items:

- Hurricane 110v 3.6 Pump
- Complete Mooring Line, 19 ft (5,79m)