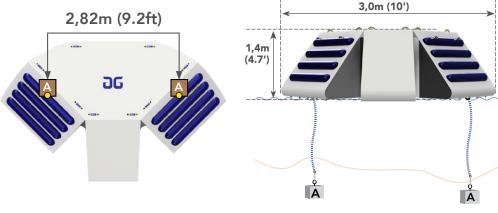

## Mooring Diagram

\* We recommend using Aquaglide mooring lines and weight recommendations as a starting point. It is the responsibility of the owner/ operator to consider the needs of their specific site, to monitor aquapark items, and to make adjustments as necessary. Some circumstances may require additional weight or different types of mooring.