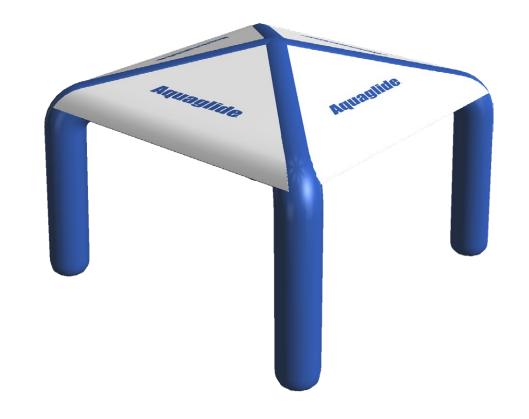

The Event Tent provides ample shade and lounge space for Aquapark users, lifeguards, and staff. Rugged Duratex construction with a heavy-duty tent shade stands up to the elements and connects on eight sides using Vario straps. Use as a stand-alone feature or combine with the Landing Pad 4M to fit into any Aquaglide Aquapark layout as a universal hub. Multiple stainless D-rings provide secure anchor points in high winds or attach the Event Tent to a Landing Pad for a floating shaded oasis.