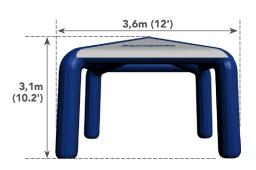

## EVENT TENT

Junction

Item Number: 585216630 **SKU:** 0790628038546

**Dimensions:** L 12' x W 12' x H 10.2' (L 3,6m x W 3,6m x H 3,1m)

**Box Dimensions:** 

L 36" x W 24" x H 16", 120 lbs. (L 90cm x W 60cm x H 40cm, 54,3 kg)